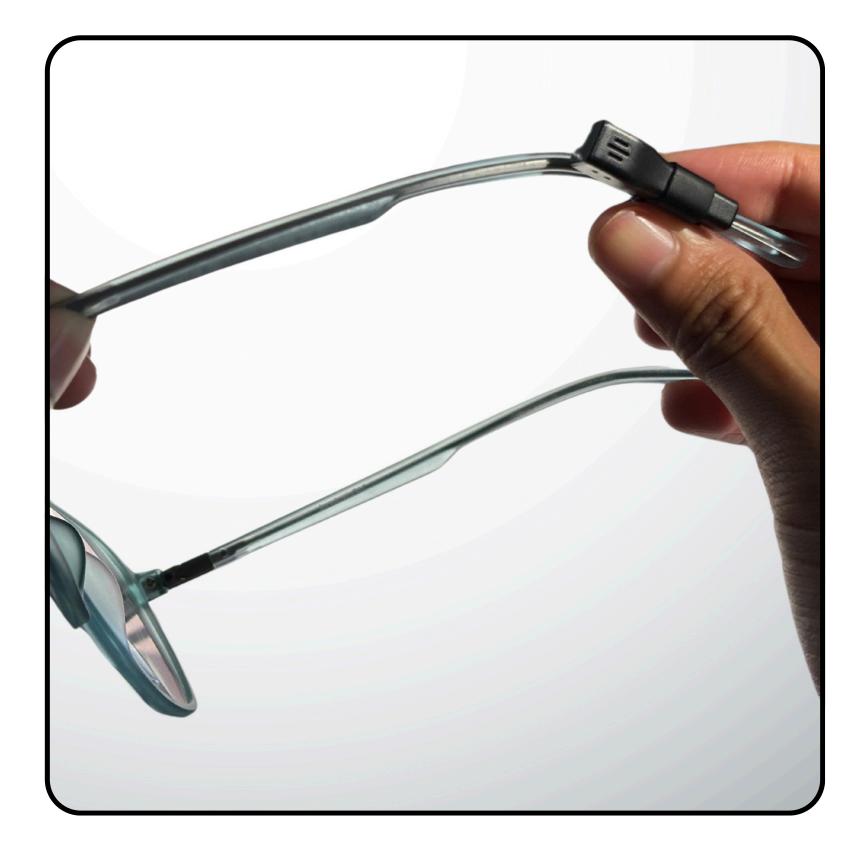

#### 3. Using Silicon Fastener

Slide eyewear temple/ leg through the other hole. Choose fastener size based on temple thickness.

**4. Placement Options** Position Dolphin Eyewear Finder based on eyewear ergonomics. Options include closer to the lens or closer to the temple tips towards the outer side.