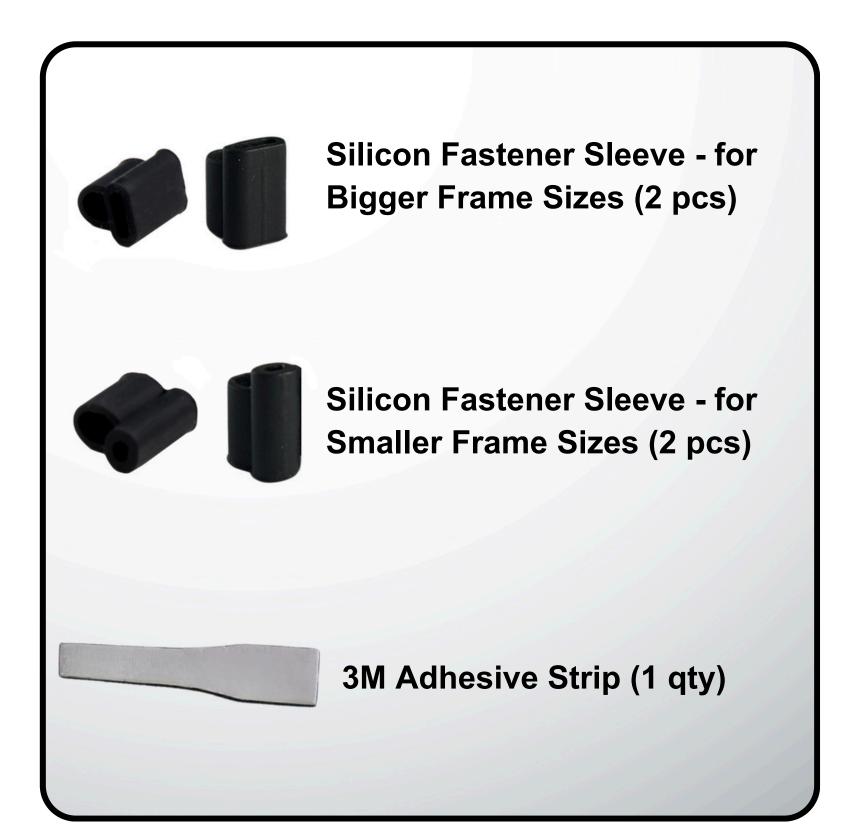

#### **1. Attachment Option**

Silicon fastener sleeve in 2 sizes provided to accommodate different temple thicknesses. Extra fasteners included for replacement or multi-eyewear use.

The 2-way Adhesive strip can be used to affix the Dolphin Eyewear Finder on the Eyewear temple/ leg.