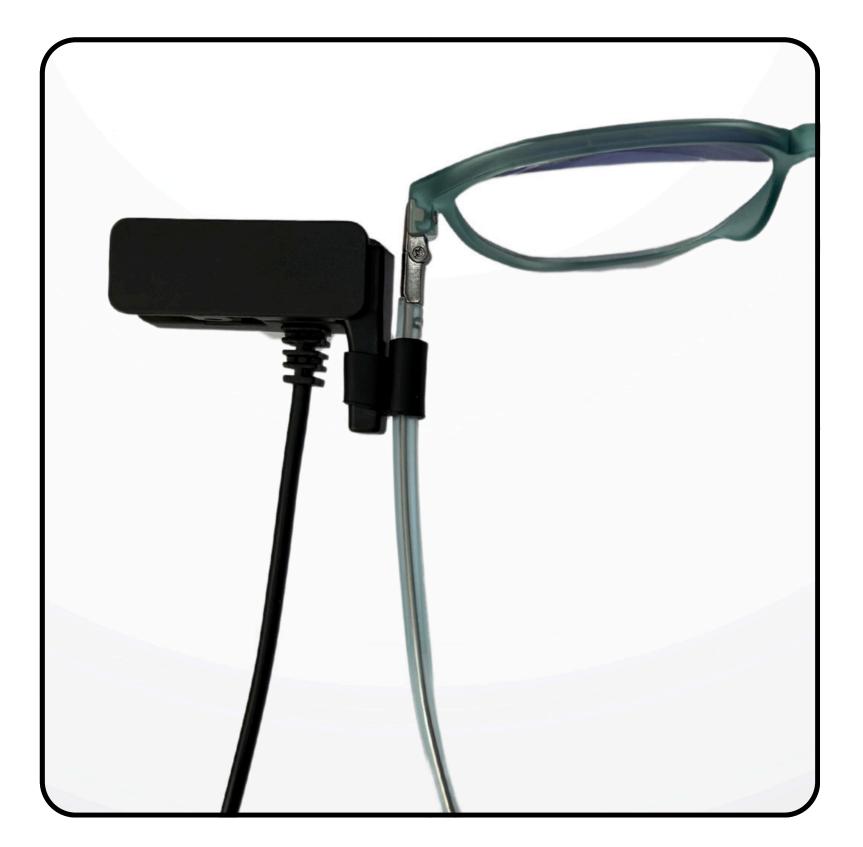

#### **1. Charging Instruction**

Use provided clip charger. Attach Dolphin

Eyewear Finder with the clip charger,

ensuring secure alignment with two pins on charger and two contacts. Connect the USB

end to the USB port