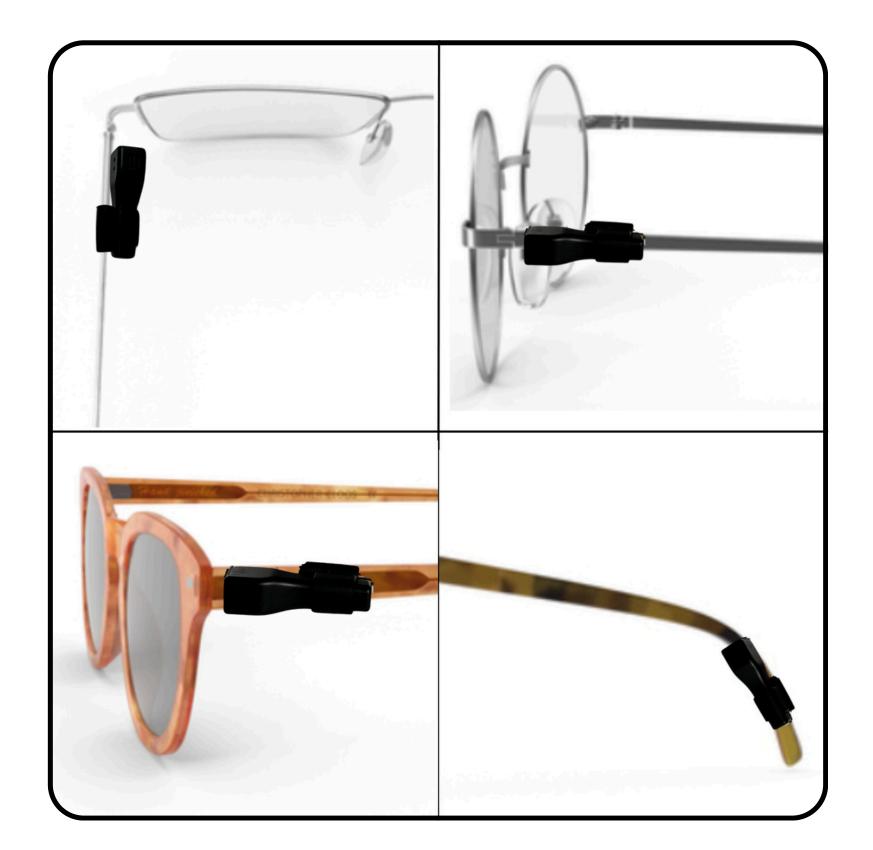

#### **1. Attachment Option**

Silicon fastener sleeve in 2 sizes provided to accommodate different temple thicknesses. Extra fasteners included for replacement or multi-eyewear use.

The 2-way Adhesive strip can be used to affix the Dolphin Eyewear Finder on the Eyewear temple/ leg.

**2. Using Silicon Fastener (1/2)** Dolphin Eyewear Finder has a tapered end; slide it through round hole of the silicon fastener till it fits securely.

#### 3. Using Silicon Fastener

Slide eyewear temple/ leg through the other hole. Choose fastener size based on temple thickness.

**4. Placement Options** Position Dolphin Eyewear Finder based on eyewear ergonomics. Options include closer to the lens or closer to the temple tips towards the outer side.