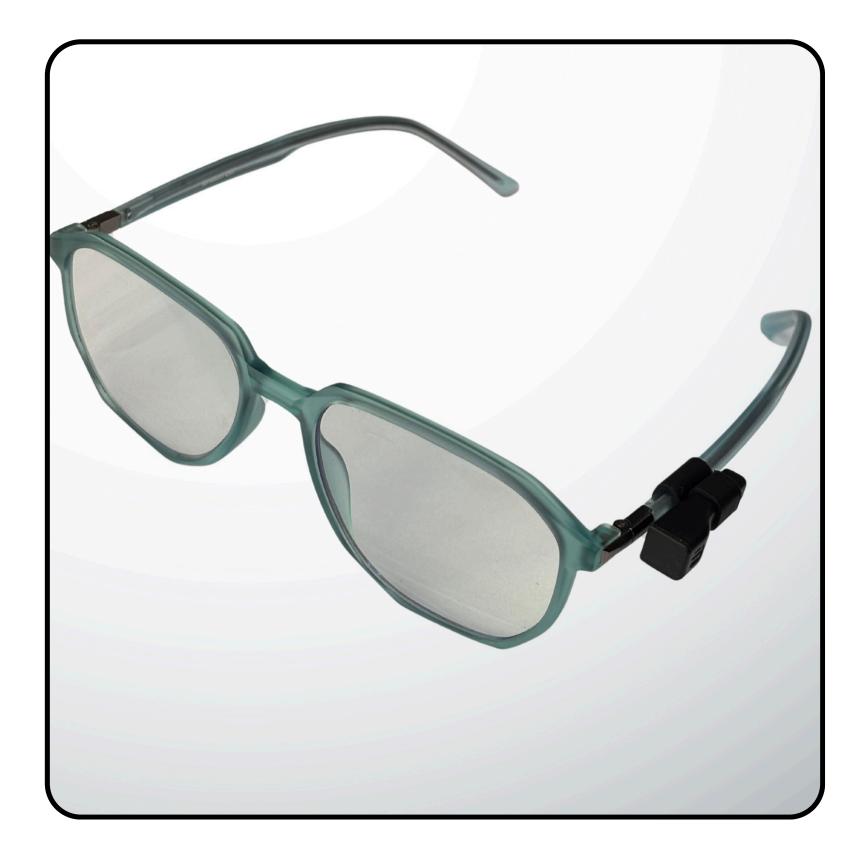

#### **1. Attachment Option**

Silicon fastener sleeve in 2 sizes provided to accommodate different temple thicknesses. Extra fasteners included for replacement or multi-eyewear use.

The 2-way Adhesive strip can be used to affix the Dolphin Eyewear Finder on the Eyewear temple/ leg.

**2. Using Silicon Fastener (1/2)** Dolphin Eyewear Finder has a tapered end; slide it through round hole of the silicon fastener till it fits securely.

#### 3. Using Silicon Fastener

Slide eyewear temple/ leg through the other hole. Choose fastener size based on temple thickness.

**4. Placement Options** Position Dolphin Eyewear Finder based on eyewear ergonomics. Options include closer to the lens or closer to the temple tips towards the outer side.