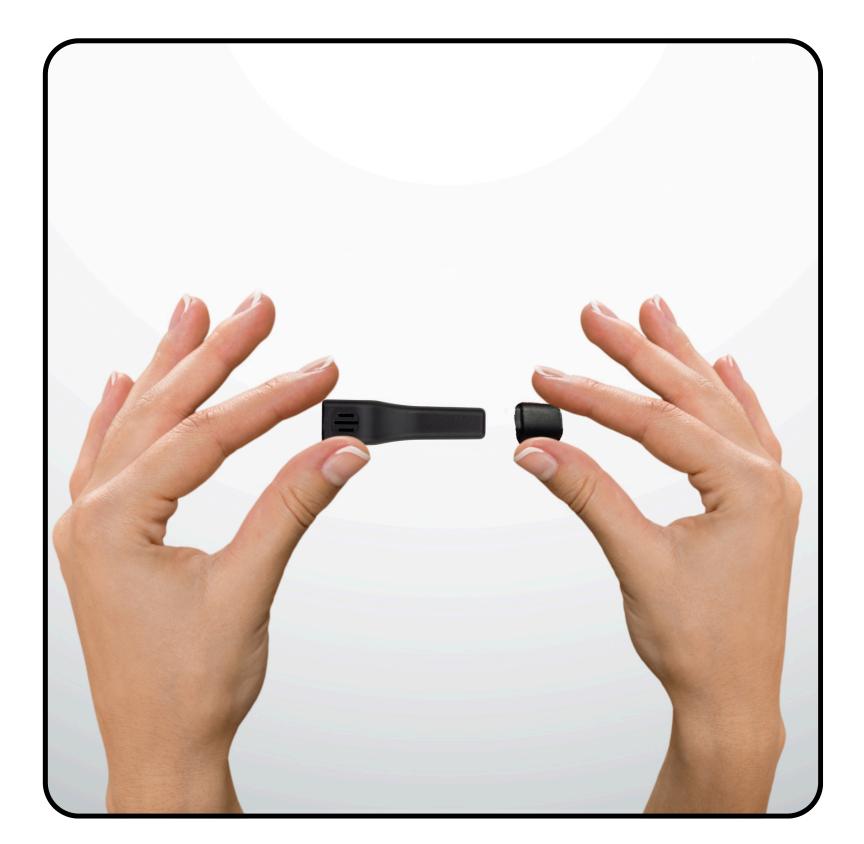

**2. Using Silicon Fastener (1/2)** Dolphin Eyewear Finder has a tapered end; slide it through round hole of the silicon fastener till it fits securely.

#### 3. Using Silicon Fastener

Slide eyewear temple/ leg through the other hole. Choose fastener size based on temple thickness.

**4. Placement Options** Position Dolphin Eyewear Finder based on eyewear ergonomics. Options include closer to the lens or closer to the temple tips towards the outer side.