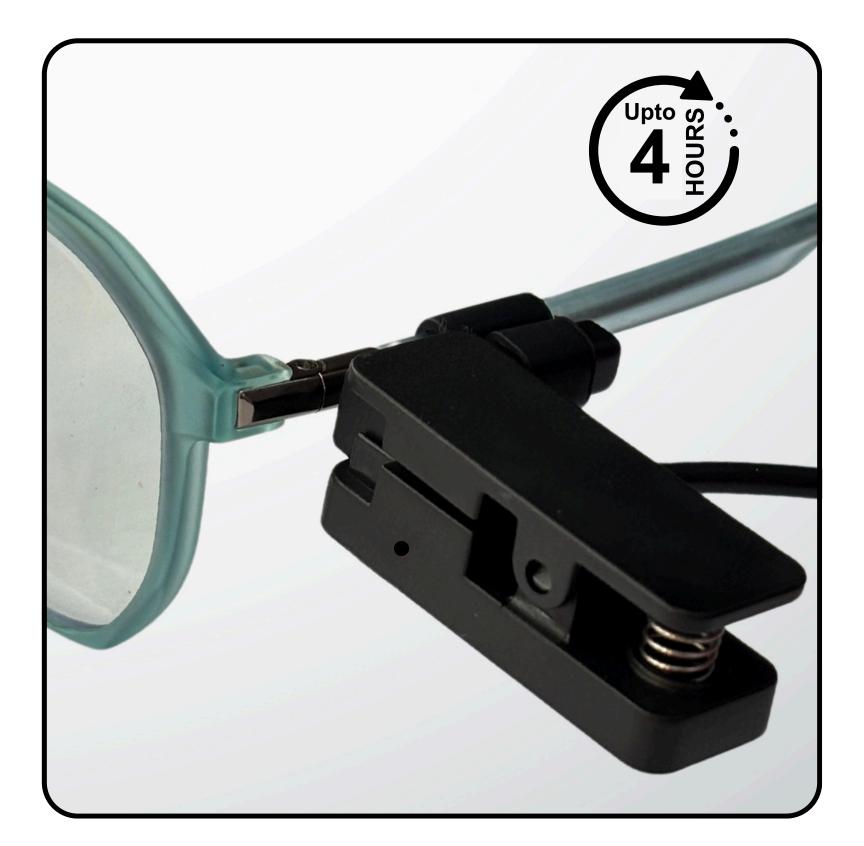

#### 3. Charging Duration

Red light turns off when fully charged (May take 3 to 4 hours)

Charge overnight when not in use; no need to disassemble from eyewear

#### 4. Long Battery Life

A full charge will typically last for 30 days without recharge.