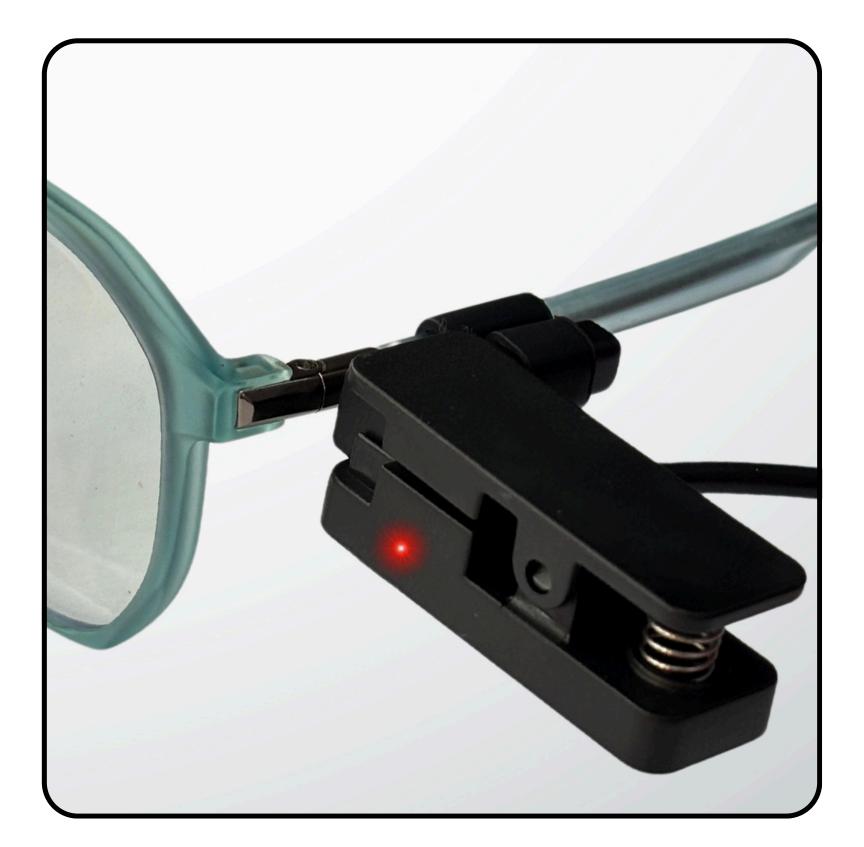

#### **1. Charging Instruction**

Use provided clip charger. Attach Dolphin

Eyewear Finder with the clip charger,

ensuring secure alignment with two pins on charger and two contacts. Connect the USB

end to the USB port

#### 2. Indicator Light Check

Red light indicates charging. Ensure the red light continues to glow when put to charge

6